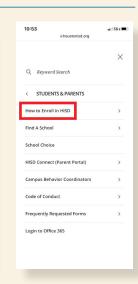

## **HOW TO GET STARTED**

1. Go to www.HoustonISD.org
Click the top icon called
'ENROLL NOW.'

If using a mobile phone or tablet, click 'MENU.' Then, click 'STUDENTS & PARENTS,' and finally the 'How to Enroll in HISD' link.