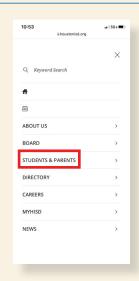

## **HOW TO GET STARTED**

1. Go to www.HoustonISD.org
Click the top icon called
'ENROLL NOW.'

If using a mobile phone or tablet, click 'MENU.' Then, click 'STUDENTS & PARENTS,' and finally the 'How to Enroll in HISD' link.